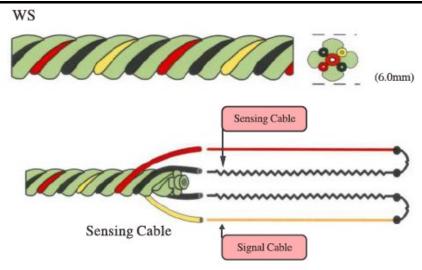

#### **Product Overview**

Our water sensing cable (WS) is designed for using with locating or non-locating detection panels. WS detects any presence of water and changes some of its characteristics which are analyzed by a detection panel. The panel will then generate an alarm and pinpoints the exact location of the leak or spill along the cable's length. Sensing cables are designed for the highest accuracy and maximum reliability.

#### **Technical Data**

| Cable diameter             | 6.2 ± 0.13mm                    |
|----------------------------|---------------------------------|
| Cable color (Central axis) | Green                           |
| Wire core quantity         | 4pcs                            |
| Cable resistance           | 15 ± 5%Ω/m                      |
| Operating temperature      | -20°C to 75°C                   |
| Continuity and signal wire | 2 x 28AWG black conductive ETFE |
|                            | insulation                      |
| Sensing wire               | 2x 24AWG ETFE insulation        |
| Core                       | fire resistant Fluoropolymer    |