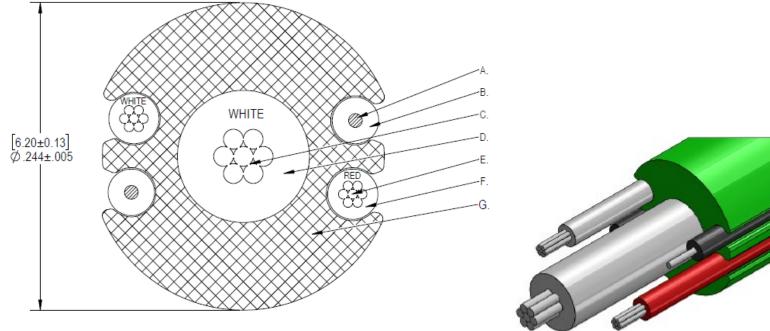

#### **Cable construction**

| Α | Chrome Resistance Wire                |
|---|---------------------------------------|
|   | 27.5 AWG NiCr-A 3.68 to 3.76 Ohms/FT  |
| В | 10 MIL Conductive ETFE Insulation 75C |
|   | 8 MIL MIN. Conductive ETFE Insulation |
|   | O.D037 ± .002                         |
| С | 18 Gauge 7x.0152TC Concentric         |
| D | 27 MIL ETFE Insulation 75C 300V       |
|   | 24 MIL MIN. ETFE Insulation           |
|   | O.D105 ± .002                         |
| E | 24 Gauge 7x.0076TC Concentric         |
| F | 7 MIL ETFE Insulation 75C 300V        |
|   | 5 MIL MIN. ETFE Insulation            |
|   | O.D040 ± .002                         |
| G | Extruded PVC Profile 75C 300V         |
|   | Jacket Color: Green Pantone 7488C     |

#### **Technical Data**

| Cable diameter             | 6.2 ± 0.13mm                    |
|----------------------------|---------------------------------|
| Cable color (Central axis) | Green                           |
| Wire core quantity         | 4pcs                            |
| Cable resistance           | 15 ± 5%Ω/m                      |
| Operating temperature      | -20°C to 75°C                   |
| Continuity and signal wire | 2 x 28AWG black conductive ETFE |
|                            | insulation                      |
| Sensing wire               | 2x 24AWG ETFE insulation        |
| Core                       | fire resistant Fluoropolymer    |