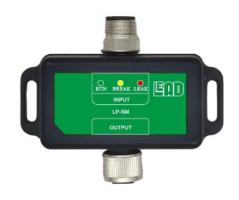

## **Description**

LEAD leak detection system uses locating panel to detect liquid leak and communicates with BMS (Building Management System). The input section of sensor module connects with locating panel LD-LPD-MPDM. Each sensor module LP-SM connects with LEAD water sensing detection cable. Maximum number of connection for LP-SM is 16 units connected with locating panel LD-LPD-MPDM.

## **Product Specification**

| Sensor Module Model number              | LP-SM                               |
|-----------------------------------------|-------------------------------------|
| Power Supply                            | DC 12-24V 5W via LD-LPD-MPDM        |
| Length of sensing cable per module      | 50m                                 |
| Maximum number of sensor module (units) | 16                                  |
| Connector                               | M14 Standard connector              |
| Accuracy                                | ± 0.5m                              |
| Power consumption                       | 1W maximum                          |
| Sensitivity                             | Less than 3s                        |
|                                         | RUN system operation status         |
| LED status                              | BREAK for cable disconnection alarm |
|                                         | LEAK for liquid leaks               |
| Operating environment                   | Temperature: -20°C-60°C             |
|                                         | Humidity: 95% non-condensing        |
| EMC/EMI                                 | CE approved                         |
| Dimension                               | L76mm x W59mm x H25mm               |