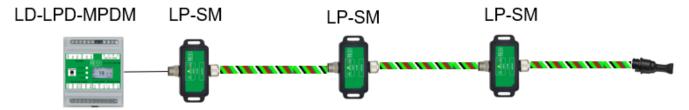

## **Description**

LEAD leak detection system uses locating panel to detect liquid leak and communicates with BMS (Building Management System). The input section of sensor module connects with locating panel LD-LPD-MPDM. Each sensor module LP-SM connects with LEAD water sensing detection cable. Maximum number of connection for LP-SM is 16 units connected with locating panel LD-LPD-MPDM.

Connection example